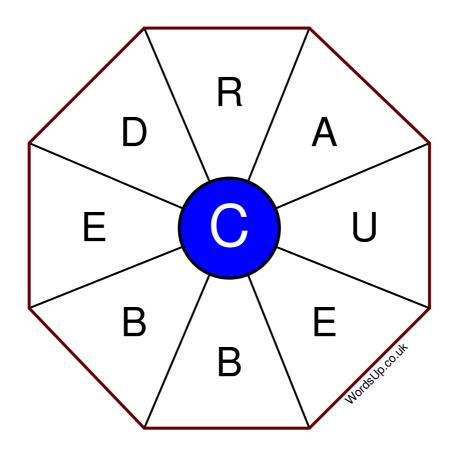

## Word Wheel Puzzle #209

by WordsUp.co.uk

## Instructions

You have ten minutes to find as many words as possible using the letters in the wheel. Each word must use the central letter and at least three others. Each letter may only be used once. There is at least one nine-letter word in the wheel.

There are 62 possible words of four letters or more that use the central letter.

| Write your answers here |                                                                 |
|-------------------------|-----------------------------------------------------------------|
|                         |                                                                 |
|                         |                                                                 |
|                         |                                                                 |
|                         |                                                                 |
|                         |                                                                 |
|                         |                                                                 |
|                         |                                                                 |
|                         |                                                                 |
|                         |                                                                 |
|                         |                                                                 |
|                         |                                                                 |
|                         |                                                                 |
|                         |                                                                 |
|                         |                                                                 |
|                         |                                                                 |
|                         |                                                                 |
|                         |                                                                 |
|                         |                                                                 |
|                         | Excellent: 24 - Very Good: 18 - Good: 12 - Average: 7 - Poor: 3 |