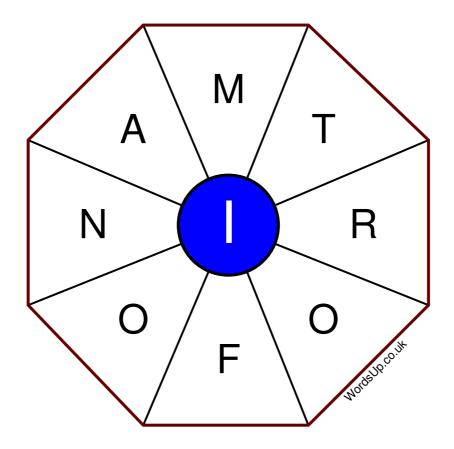

## **Word Wheel Puzzle #210**

## Instructions

You have ten minutes to find as many words as possible using the letters in the wheel. Each word must use the central letter and at least three others. Each letter may only be used once. There is at least one nine-letter word in the wheel.

There are 106 possible words of four letters or more that use the central letter.

| Write your answers here |                                                                  |
|-------------------------|------------------------------------------------------------------|
|                         |                                                                  |
|                         |                                                                  |
|                         |                                                                  |
|                         |                                                                  |
|                         |                                                                  |
|                         |                                                                  |
|                         |                                                                  |
|                         |                                                                  |
|                         |                                                                  |
|                         |                                                                  |
|                         |                                                                  |
|                         |                                                                  |
|                         |                                                                  |
|                         | Excellent: 41 - Very Good: 31 - Good: 20 - Average: 12 - Poor: 6 |