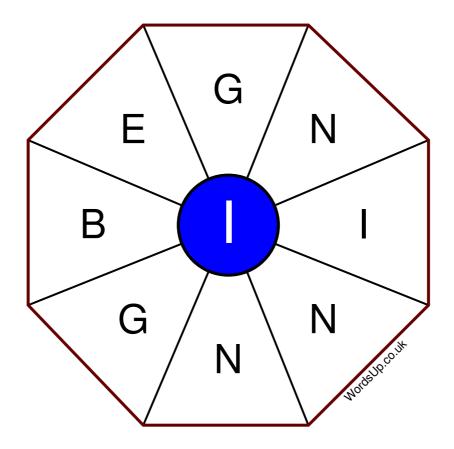

## **Word Wheel Puzzle #212**

## Instructions

You have ten minutes to find as many words as possible using the letters in the wheel. Each word must use the central letter and at least three others. Each letter may only be used once. There is at least one nine-letter word in the wheel.

There are 33 possible words of four letters or more that use the central letter.

| Write your answers here |                                                               |
|-------------------------|---------------------------------------------------------------|
|                         |                                                               |
|                         |                                                               |
|                         |                                                               |
|                         |                                                               |
|                         |                                                               |
|                         |                                                               |
|                         |                                                               |
|                         |                                                               |
|                         |                                                               |
|                         |                                                               |
|                         |                                                               |
|                         |                                                               |
|                         |                                                               |
|                         | Excellent: 13 - Very Good: 9 - Good: 6 - Average: 3 - Poor: 1 |