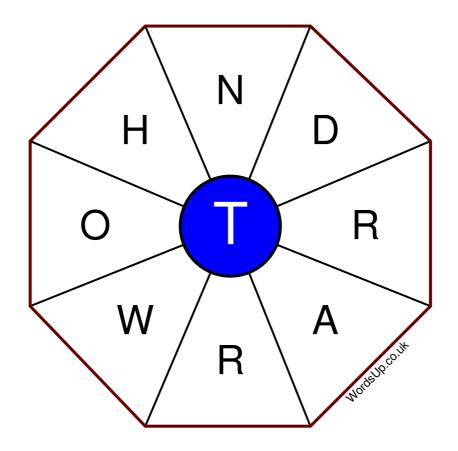

## **Word Wheel Puzzle #213**

## Instructions

You have ten minutes to find as many words as possible using the letters in the wheel. Each word must use the central letter and at least three others. Each letter may only be used once. There is at least one nine-letter word in the wheel.

There are 70 possible words of four letters or more that use the central letter.

| Write your answers here |                                                              |
|-------------------------|--------------------------------------------------------------|
|                         |                                                              |
|                         |                                                              |
|                         |                                                              |
|                         |                                                              |
|                         |                                                              |
|                         |                                                              |
|                         |                                                              |
|                         |                                                              |
|                         |                                                              |
|                         |                                                              |
|                         |                                                              |
|                         |                                                              |
|                         |                                                              |
| Exc                     | ellent: 27 - Very Good: 21 - Good: 13 - Average: 8 - Poor: 4 |