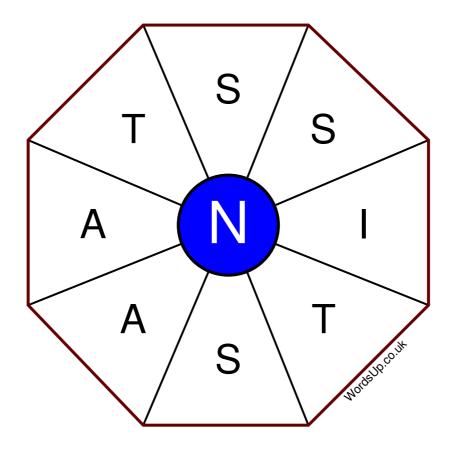

## Instructions

You have ten minutes to find as many words as possible using the letters in the wheel. Each word must use the central letter and at least three others. Each letter may only be used once. There is at least one nine-letter word in the wheel.

There are 63 possible words of four letters or more that use the central letter.

| Write your answers here                                         |  |
|-----------------------------------------------------------------|--|
|                                                                 |  |
|                                                                 |  |
|                                                                 |  |
|                                                                 |  |
|                                                                 |  |
|                                                                 |  |
|                                                                 |  |
|                                                                 |  |
|                                                                 |  |
|                                                                 |  |
|                                                                 |  |
|                                                                 |  |
|                                                                 |  |
| Excellent: 24 - Very Good: 18 - Good: 12 - Average: 7 - Poor: 3 |  |