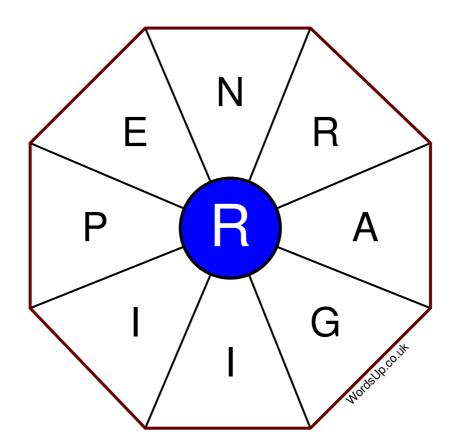

## Word Wheel Puzzle #215

by WordsUp.co.uk

## Instructions

You have ten minutes to find as many words as possible using the letters in the wheel. Each word must use the central letter and at least three others. Each letter may only be used once. There is at least one nine-letter word in the wheel.

There are 128 possible words of four letters or more that use the central letter.

| Write your answers here |                                                                  |
|-------------------------|------------------------------------------------------------------|
|                         |                                                                  |
|                         |                                                                  |
|                         |                                                                  |
|                         |                                                                  |
|                         |                                                                  |
|                         |                                                                  |
|                         |                                                                  |
|                         |                                                                  |
|                         |                                                                  |
|                         |                                                                  |
|                         |                                                                  |
|                         |                                                                  |
|                         |                                                                  |
|                         |                                                                  |
|                         | Excellent: 50 - Very Good: 38 - Good: 25 - Average: 15 - Poor: 7 |