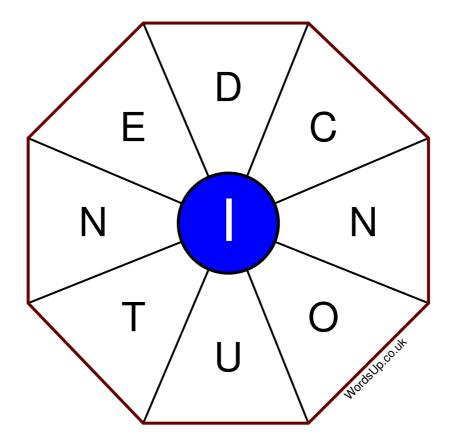

## **Word Wheel Puzzle #216**

## Instructions

You have ten minutes to find as many words as possible using the letters in the wheel. Each word must use the central letter and at least three others. Each letter may only be used once. There is at least one nine-letter word in the wheel.

There are 116 possible words of four letters or more that use the central letter.

| Write your answers here |                                                                  |
|-------------------------|------------------------------------------------------------------|
|                         |                                                                  |
|                         |                                                                  |
|                         |                                                                  |
|                         |                                                                  |
|                         |                                                                  |
|                         |                                                                  |
|                         |                                                                  |
|                         |                                                                  |
|                         |                                                                  |
|                         |                                                                  |
|                         |                                                                  |
|                         |                                                                  |
|                         |                                                                  |
|                         | Excellent: 45 - Very Good: 34 - Good: 22 - Average: 13 - Poor: 6 |