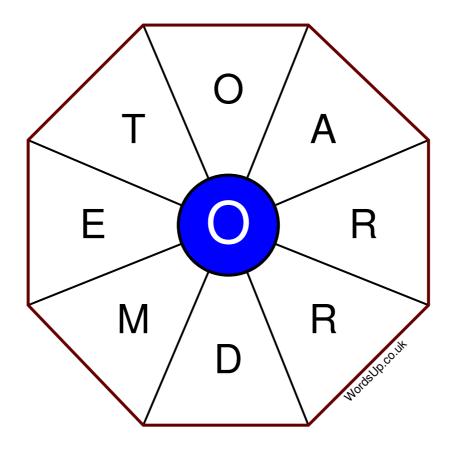

## **Word Wheel Puzzle #219**

## Instructions

You have ten minutes to find as many words as possible using the letters in the wheel. Each word must use the central letter and at least three others. Each letter may only be used once. There is at least one nine-letter word in the wheel.

There are 137 possible words of four letters or more that use the central letter.

| Write your answers here |                                                                  |
|-------------------------|------------------------------------------------------------------|
|                         |                                                                  |
|                         |                                                                  |
|                         |                                                                  |
|                         |                                                                  |
|                         |                                                                  |
|                         |                                                                  |
|                         |                                                                  |
|                         |                                                                  |
|                         |                                                                  |
|                         |                                                                  |
|                         |                                                                  |
|                         |                                                                  |
|                         |                                                                  |
|                         | Excellent: 54 - Very Good: 41 - Good: 27 - Average: 16 - Poor: 8 |