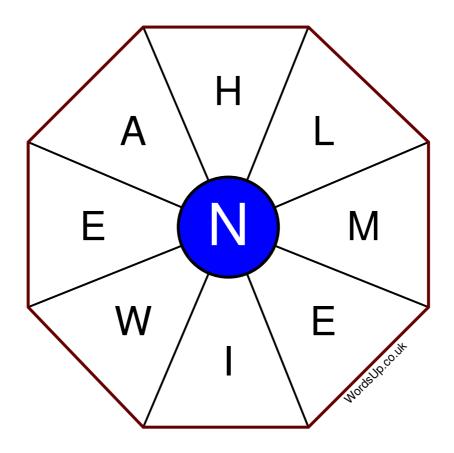

## Word Wheel Puzzle #220

## Instructions

You have ten minutes to find as many words as possible using the letters in the wheel. Each word must use the central letter and at least three others. Each letter may only be used once. There is at least one nine-letter word in the wheel.

There are 87 possible words of four letters or more that use the central letter.

| Write your answers here |                                                                 |
|-------------------------|-----------------------------------------------------------------|
|                         |                                                                 |
|                         |                                                                 |
|                         |                                                                 |
|                         |                                                                 |
|                         |                                                                 |
|                         |                                                                 |
|                         |                                                                 |
|                         |                                                                 |
|                         |                                                                 |
|                         |                                                                 |
|                         |                                                                 |
|                         |                                                                 |
| Ex                      | xcellent: 34 - Very Good: 26 - Good: 17 - Average: 10 - Poor: 5 |