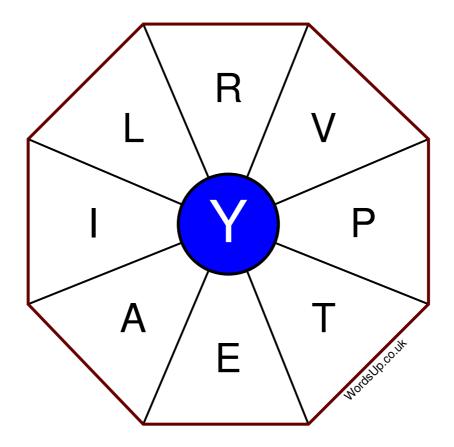

## **Word Wheel Puzzle #221**

## Instructions

You have ten minutes to find as many words as possible using the letters in the wheel. Each word must use the central letter and at least three others. Each letter may only be used once. There is at least one nine-letter word in the wheel.

There are 125 possible words of four letters or more that use the central letter.

| Write your answers here |                                                                  |
|-------------------------|------------------------------------------------------------------|
|                         |                                                                  |
|                         |                                                                  |
|                         |                                                                  |
|                         |                                                                  |
|                         |                                                                  |
|                         |                                                                  |
|                         |                                                                  |
|                         |                                                                  |
|                         |                                                                  |
|                         |                                                                  |
|                         |                                                                  |
|                         | Excellent: 49 - Very Good: 37 - Good: 24 - Average: 15 - Poor: 7 |