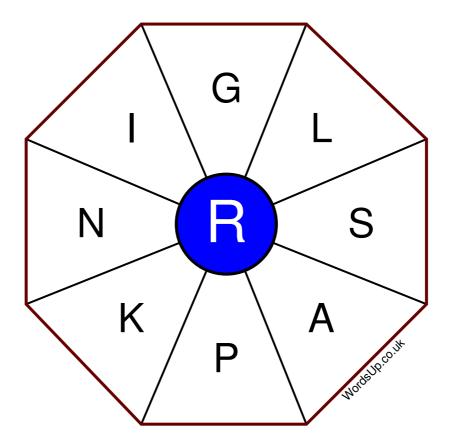

## Instructions

You have ten minutes to find as many words as possible using the letters in the wheel. Each word must use the central letter and at least three others. Each letter may only be used once. There is at least one nine-letter word in the wheel.

There are 185 possible words of four letters or more that use the central letter.

| Write your answers here |                                                                   |
|-------------------------|-------------------------------------------------------------------|
|                         |                                                                   |
|                         |                                                                   |
|                         |                                                                   |
|                         |                                                                   |
|                         |                                                                   |
|                         |                                                                   |
|                         |                                                                   |
|                         |                                                                   |
|                         |                                                                   |
|                         |                                                                   |
|                         |                                                                   |
|                         |                                                                   |
|                         |                                                                   |
|                         | Excellent: 73 - Very Good: 55 - Good: 36 - Average: 22 - Poor: 11 |