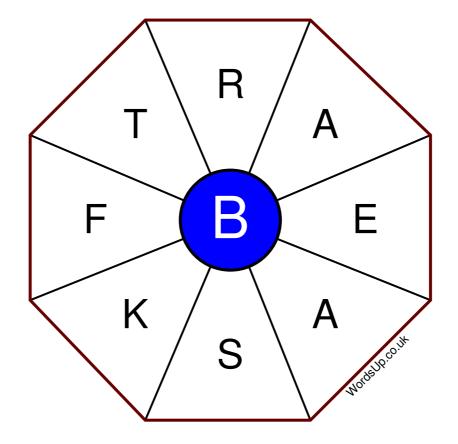

## **Word Wheel Puzzle #223**

## Instructions

You have ten minutes to find as many words as possible using the letters in the wheel. Each word must use the central letter and at least three others. Each letter may only be used once. There is at least one nine-letter word in the wheel.

There are 108 possible words of four letters or more that use the central letter.

| Write your answers here                                          |  |
|------------------------------------------------------------------|--|
|                                                                  |  |
|                                                                  |  |
|                                                                  |  |
|                                                                  |  |
|                                                                  |  |
|                                                                  |  |
|                                                                  |  |
|                                                                  |  |
|                                                                  |  |
|                                                                  |  |
|                                                                  |  |
|                                                                  |  |
|                                                                  |  |
| Excellent: 42 - Very Good: 32 - Good: 21 - Average: 12 - Poor: 6 |  |