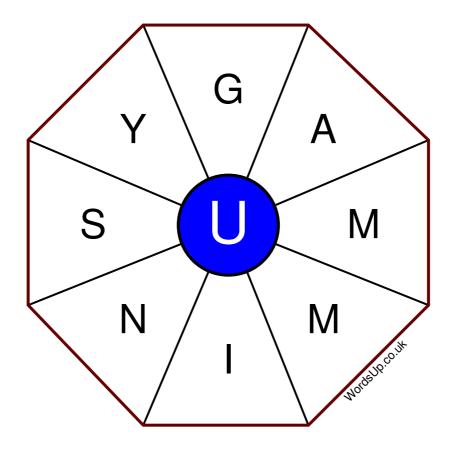

## Instructions

You have ten minutes to find as many words as possible using the letters in the wheel. Each word must use the central letter and at least three others. Each letter may only be used once. There is at least one nine-letter word in the wheel.

There are 79 possible words of four letters or more that use the central letter.

| Write your answers here |                                                                 |
|-------------------------|-----------------------------------------------------------------|
|                         |                                                                 |
|                         |                                                                 |
|                         |                                                                 |
|                         |                                                                 |
|                         |                                                                 |
|                         |                                                                 |
|                         |                                                                 |
|                         |                                                                 |
|                         |                                                                 |
|                         |                                                                 |
|                         |                                                                 |
|                         |                                                                 |
|                         | Excellent: 31 - Very Good: 23 - Good: 15 - Average: 9 - Poor: 4 |