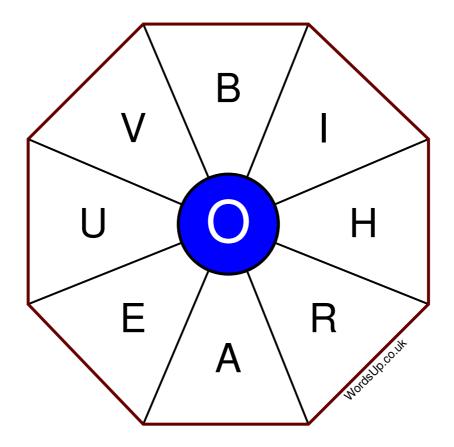

## **Word Wheel Puzzle #226**

## Instructions

You have ten minutes to find as many words as possible using the letters in the wheel. Each word must use the central letter and at least three others. Each letter may only be used once. There is at least one nine-letter word in the wheel.

There are 48 possible words of four letters or more that use the central letter.

| Write your answers here |                                                                |
|-------------------------|----------------------------------------------------------------|
|                         |                                                                |
|                         |                                                                |
|                         |                                                                |
|                         |                                                                |
|                         |                                                                |
|                         |                                                                |
|                         |                                                                |
|                         |                                                                |
|                         |                                                                |
|                         |                                                                |
|                         |                                                                |
|                         |                                                                |
|                         |                                                                |
|                         | Excellent: 19 - Very Good: 14 - Good: 9 - Average: 5 - Poor: 2 |