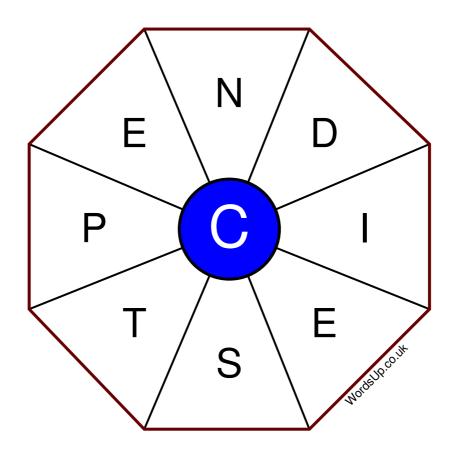

## Word Wheel Puzzle #227

by WordsUp.co.uk

## Instructions

You have ten minutes to find as many words as possible using the letters in the wheel. Each word must use the central letter and at least three others. Each letter may only be used once. There is at least one nine-letter word in the wheel.

There are 121 possible words of four letters or more that use the central letter.

| Write your answers here |                                                                  |
|-------------------------|------------------------------------------------------------------|
|                         |                                                                  |
|                         |                                                                  |
|                         |                                                                  |
|                         |                                                                  |
|                         |                                                                  |
|                         |                                                                  |
|                         |                                                                  |
|                         |                                                                  |
|                         |                                                                  |
|                         |                                                                  |
|                         |                                                                  |
|                         |                                                                  |
|                         |                                                                  |
|                         |                                                                  |
|                         |                                                                  |
|                         |                                                                  |
|                         |                                                                  |
|                         |                                                                  |
|                         |                                                                  |
|                         |                                                                  |
|                         |                                                                  |
|                         |                                                                  |
|                         |                                                                  |
|                         |                                                                  |
|                         |                                                                  |
|                         |                                                                  |
|                         |                                                                  |
|                         |                                                                  |
|                         |                                                                  |
|                         |                                                                  |
|                         | Excellent: 47 - Very Good: 36 - Good: 23 - Average: 14 - Poor: 7 |