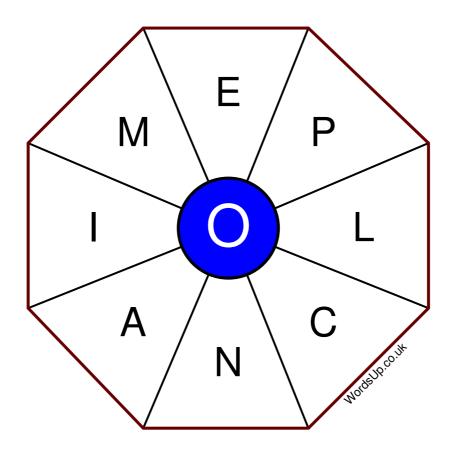

## Word Wheel Puzzle #228

by WordsUp.co.uk

## Instructions

You have ten minutes to find as many words as possible using the letters in the wheel. Each word must use the central letter and at least three others. Each letter may only be used once. There is at least one nine-letter word in the wheel.

There are 170 possible words of four letters or more that use the central letter.

| Write your answers here |                                                                   |
|-------------------------|-------------------------------------------------------------------|
|                         |                                                                   |
|                         |                                                                   |
|                         |                                                                   |
|                         |                                                                   |
|                         |                                                                   |
|                         |                                                                   |
|                         |                                                                   |
|                         |                                                                   |
|                         |                                                                   |
|                         |                                                                   |
|                         |                                                                   |
|                         |                                                                   |
|                         | Excellent: 67 - Very Good: 51 - Good: 33 - Average: 20 - Poor: 10 |