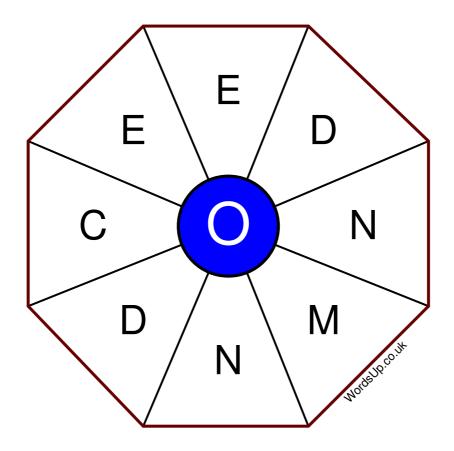

## **Word Wheel Puzzle #229**

## by WordsUp.co.uk

## Instructions

You have ten minutes to find as many words as possible using the letters in the wheel. Each word must use the central letter and at least three others. Each letter may only be used once. There is at least one nine-letter word in the wheel.

There are 46 possible words of four letters or more that use the central letter.

| Write your answers here |                                                                |
|-------------------------|----------------------------------------------------------------|
|                         |                                                                |
|                         |                                                                |
|                         |                                                                |
|                         |                                                                |
|                         |                                                                |
|                         |                                                                |
|                         |                                                                |
|                         |                                                                |
|                         |                                                                |
|                         |                                                                |
|                         |                                                                |
|                         |                                                                |
|                         |                                                                |
|                         | Excellent: 18 - Very Good: 13 - Good: 9 - Average: 5 - Poor: 2 |