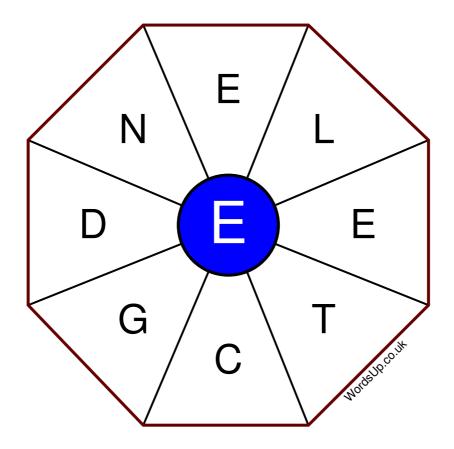

## **Word Wheel Puzzle #233**

## Instructions

You have ten minutes to find as many words as possible using the letters in the wheel. Each word must use the central letter and at least three others. Each letter may only be used once. There is at least one nine-letter word in the wheel.

There are 67 possible words of four letters or more that use the central letter.

| Write your answers here |                                                                 |
|-------------------------|-----------------------------------------------------------------|
|                         |                                                                 |
|                         |                                                                 |
|                         |                                                                 |
|                         |                                                                 |
|                         |                                                                 |
|                         |                                                                 |
|                         |                                                                 |
|                         |                                                                 |
|                         |                                                                 |
|                         |                                                                 |
|                         |                                                                 |
|                         |                                                                 |
|                         |                                                                 |
|                         | Every lends 26 News Cond. 20 Cond. 12 Average 9 Prov. 4         |
|                         | Excellent: 26 - Very Good: 20 - Good: 13 - Average: 8 - Poor: 4 |