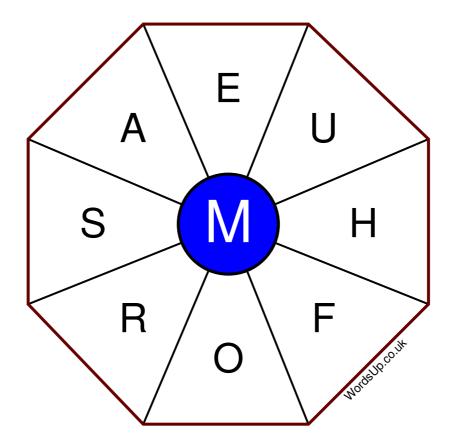

## Instructions

You have ten minutes to find as many words as possible using the letters in the wheel. Each word must use the central letter and at least three others. Each letter may only be used once. There is at least one nine-letter word in the wheel.

There are 182 possible words of four letters or more that use the central letter.

| Write your answers here |                                                                   |
|-------------------------|-------------------------------------------------------------------|
|                         |                                                                   |
|                         |                                                                   |
|                         |                                                                   |
|                         |                                                                   |
|                         |                                                                   |
|                         |                                                                   |
|                         |                                                                   |
|                         |                                                                   |
|                         |                                                                   |
|                         |                                                                   |
|                         |                                                                   |
|                         | Excellent: 72 - Very Good: 54 - Good: 36 - Average: 21 - Poor: 10 |