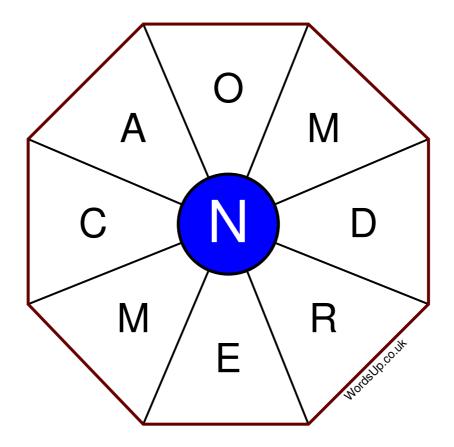

## Instructions

You have ten minutes to find as many words as possible using the letters in the wheel. Each word must use the central letter and at least three others. Each letter may only be used once. There is at least one nine-letter word in the wheel.

There are 152 possible words of four letters or more that use the central letter.

| l | Write your answers here                                          |
|---|------------------------------------------------------------------|
| l |                                                                  |
| l |                                                                  |
| l |                                                                  |
| ı |                                                                  |
| l |                                                                  |
| l |                                                                  |
| l |                                                                  |
| ı |                                                                  |
| ı |                                                                  |
| ı |                                                                  |
| ı |                                                                  |
| l |                                                                  |
|   | Excellent: 60 - Very Good: 45 - Good: 30 - Average: 18 - Poor: 9 |
| l |                                                                  |