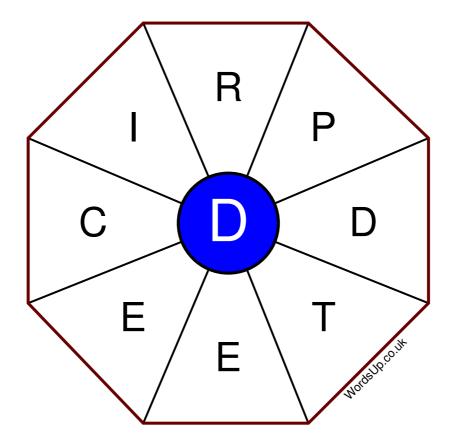

## **Word Wheel Puzzle #239**

## Instructions

You have ten minutes to find as many words as possible using the letters in the wheel. Each word must use the central letter and at least three others. Each letter may only be used once. There is at least one nine-letter word in the wheel.

There are 119 possible words of four letters or more that use the central letter.

| Write your answers here |                                                  |
|-------------------------|--------------------------------------------------|
|                         |                                                  |
|                         |                                                  |
|                         |                                                  |
|                         |                                                  |
|                         |                                                  |
|                         |                                                  |
|                         |                                                  |
|                         |                                                  |
|                         |                                                  |
|                         |                                                  |
|                         |                                                  |
|                         |                                                  |
|                         |                                                  |
| Excellent: 47 - \       | /ery Good: 35 - Good: 23 - Average: 14 - Poor: 7 |