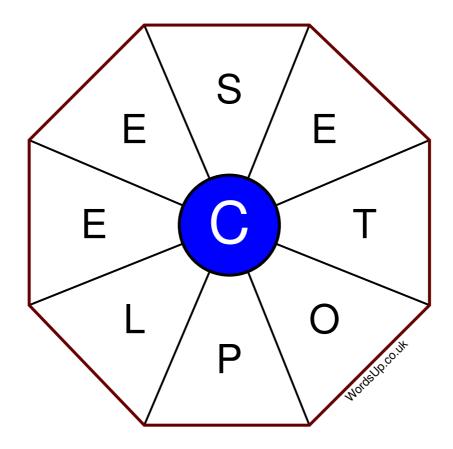

## **Word Wheel Puzzle #242**

## Instructions

You have ten minutes to find as many words as possible using the letters in the wheel. Each word must use the central letter and at least three others. Each letter may only be used once. There is at least one nine-letter word in the wheel.

There are 63 possible words of four letters or more that use the central letter.

| Write your answers here |                                                                 |
|-------------------------|-----------------------------------------------------------------|
|                         |                                                                 |
|                         |                                                                 |
|                         |                                                                 |
|                         |                                                                 |
|                         |                                                                 |
|                         |                                                                 |
|                         |                                                                 |
|                         |                                                                 |
|                         |                                                                 |
|                         |                                                                 |
|                         |                                                                 |
|                         |                                                                 |
|                         |                                                                 |
|                         | Excellent: 24 - Very Good: 18 - Good: 12 - Average: 7 - Poor: 3 |