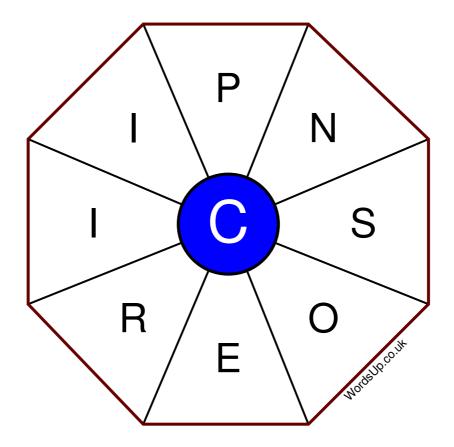

## **Word Wheel Puzzle #243**

## by WordsUp.co.uk

## Instructions

You have ten minutes to find as many words as possible using the letters in the wheel. Each word must use the central letter and at least three others. Each letter may only be used once. There is at least one nine-letter word in the wheel.

There are 179 possible words of four letters or more that use the central letter.

| Write your answers here |                                                                   |
|-------------------------|-------------------------------------------------------------------|
|                         |                                                                   |
|                         |                                                                   |
|                         |                                                                   |
|                         |                                                                   |
|                         |                                                                   |
|                         |                                                                   |
|                         |                                                                   |
|                         |                                                                   |
|                         |                                                                   |
|                         |                                                                   |
|                         |                                                                   |
|                         |                                                                   |
|                         |                                                                   |
|                         | Excellent: 70 - Very Good: 53 - Good: 35 - Average: 21 - Poor: 10 |