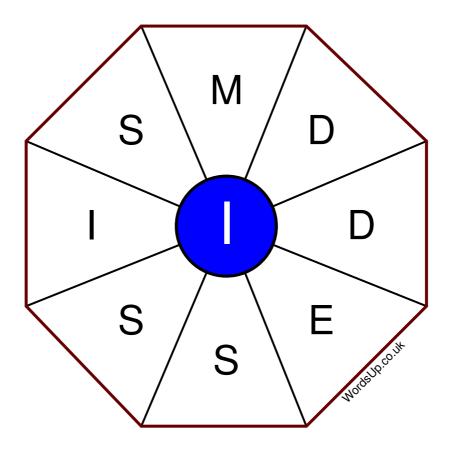

## **Word Wheel Puzzle #244**

## Instructions

You have ten minutes to find as many words as possible using the letters in the wheel. Each word must use the central letter and at least three others. Each letter may only be used once. There is at least one nine-letter word in the wheel.

There are 62 possible words of four letters or more that use the central letter.

| Write your answers here |                                                                 |
|-------------------------|-----------------------------------------------------------------|
|                         |                                                                 |
|                         |                                                                 |
|                         |                                                                 |
|                         |                                                                 |
|                         |                                                                 |
|                         |                                                                 |
|                         |                                                                 |
|                         |                                                                 |
|                         |                                                                 |
|                         |                                                                 |
|                         |                                                                 |
|                         |                                                                 |
|                         |                                                                 |
|                         | Excellent: 24 - Very Good: 18 - Good: 12 - Average: 7 - Poor: 3 |