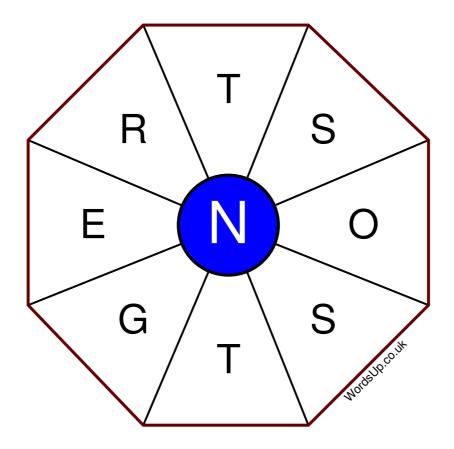

## **Word Wheel Puzzle #245**

## Instructions

You have ten minutes to find as many words as possible using the letters in the wheel. Each word must use the central letter and at least three others. Each letter may only be used once. There is at least one nine-letter word in the wheel.

There are 145 possible words of four letters or more that use the central letter.

| Write your answers here |                                                                  |
|-------------------------|------------------------------------------------------------------|
|                         |                                                                  |
|                         |                                                                  |
|                         |                                                                  |
|                         |                                                                  |
|                         |                                                                  |
|                         |                                                                  |
|                         |                                                                  |
|                         |                                                                  |
|                         |                                                                  |
|                         |                                                                  |
|                         |                                                                  |
|                         |                                                                  |
|                         |                                                                  |
| E                       | Excellent: 57 - Very Good: 43 - Good: 28 - Average: 17 - Poor: 8 |