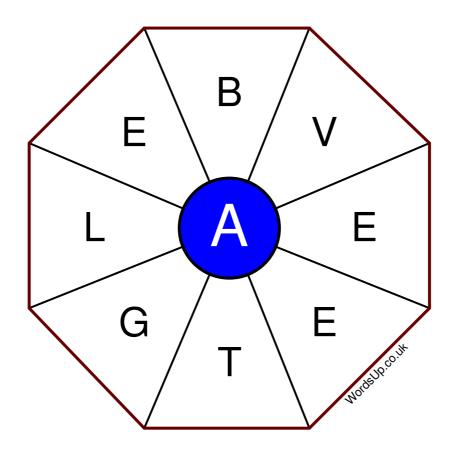

## Word Wheel Puzzle #246

by WordsUp.co.uk

## Instructions

You have ten minutes to find as many words as possible using the letters in the wheel. Each word must use the central letter and at least three others. Each letter may only be used once. There is at least one nine-letter word in the wheel.

There are 76 possible words of four letters or more that use the central letter.

| Write your answers here                                         |  |
|-----------------------------------------------------------------|--|
|                                                                 |  |
|                                                                 |  |
|                                                                 |  |
|                                                                 |  |
|                                                                 |  |
|                                                                 |  |
|                                                                 |  |
|                                                                 |  |
|                                                                 |  |
|                                                                 |  |
|                                                                 |  |
|                                                                 |  |
|                                                                 |  |
|                                                                 |  |
|                                                                 |  |
|                                                                 |  |
|                                                                 |  |
|                                                                 |  |
|                                                                 |  |
|                                                                 |  |
|                                                                 |  |
|                                                                 |  |
|                                                                 |  |
|                                                                 |  |
|                                                                 |  |
| Excellent: 30 - Very Good: 22 - Good: 15 - Average: 9 - Poor: 4 |  |