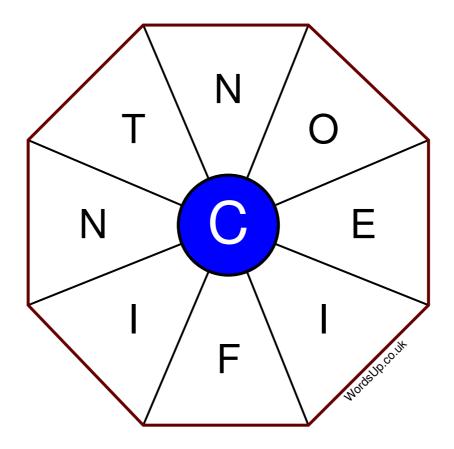

## **Word Wheel Puzzle #247**

## by WordsUp.co.uk

## Instructions

You have ten minutes to find as many words as possible using the letters in the wheel. Each word must use the central letter and at least three others. Each letter may only be used once. There is at least one nine-letter word in the wheel.

There are 51 possible words of four letters or more that use the central letter.

| Write your answers here |                                                 |
|-------------------------|-------------------------------------------------|
|                         |                                                 |
|                         |                                                 |
|                         |                                                 |
|                         |                                                 |
|                         |                                                 |
|                         |                                                 |
|                         |                                                 |
|                         |                                                 |
|                         |                                                 |
|                         |                                                 |
|                         |                                                 |
|                         |                                                 |
|                         |                                                 |
| Excellent: 20 - \       | /ery Good: 15 - Good: 10 - Average: 6 - Poor: 3 |