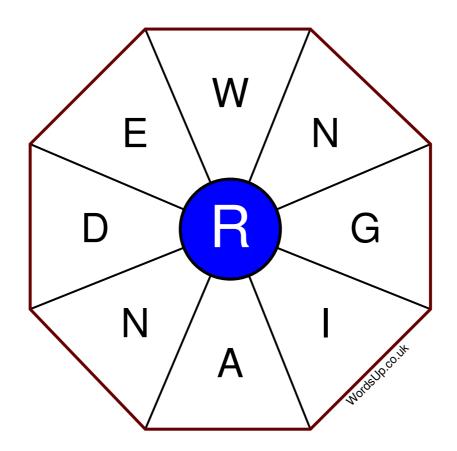

## Word Wheel Puzzle #248

by WordsUp.co.uk

## Instructions

You have ten minutes to find as many words as possible using the letters in the wheel. Each word must use the central letter and at least three others. Each letter may only be used once. There is at least one nine-letter word in the wheel.

There are 199 possible words of four letters or more that use the central letter.

| Write your answers here |                                                                   |
|-------------------------|-------------------------------------------------------------------|
|                         |                                                                   |
|                         |                                                                   |
|                         |                                                                   |
|                         |                                                                   |
|                         |                                                                   |
|                         |                                                                   |
|                         |                                                                   |
|                         |                                                                   |
|                         |                                                                   |
|                         |                                                                   |
|                         |                                                                   |
|                         |                                                                   |
|                         |                                                                   |
|                         | Excellent: 78 - Very Good: 59 - Good: 39 - Average: 23 - Poor: 11 |