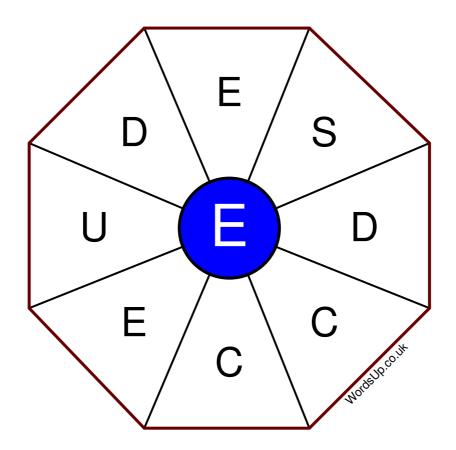

## Word Wheel Puzzle #249

by WordsUp.co.uk

## Instructions

You have ten minutes to find as many words as possible using the letters in the wheel. Each word must use the central letter and at least three others. Each letter may only be used once. There is at least one nine-letter word in the wheel.

There are 40 possible words of four letters or more that use the central letter.

| Write your answers here |                                                                |
|-------------------------|----------------------------------------------------------------|
|                         |                                                                |
|                         |                                                                |
|                         |                                                                |
|                         |                                                                |
|                         |                                                                |
|                         |                                                                |
|                         |                                                                |
|                         |                                                                |
|                         |                                                                |
|                         |                                                                |
|                         |                                                                |
|                         |                                                                |
|                         |                                                                |
|                         |                                                                |
|                         |                                                                |
|                         |                                                                |
|                         |                                                                |
|                         |                                                                |
|                         |                                                                |
|                         |                                                                |
|                         |                                                                |
|                         |                                                                |
|                         |                                                                |
|                         |                                                                |
|                         |                                                                |
|                         |                                                                |
|                         |                                                                |
|                         |                                                                |
|                         |                                                                |
|                         |                                                                |
|                         | Excellent: 15 - Very Good: 12 - Good: 7 - Average: 4 - Poor: 2 |