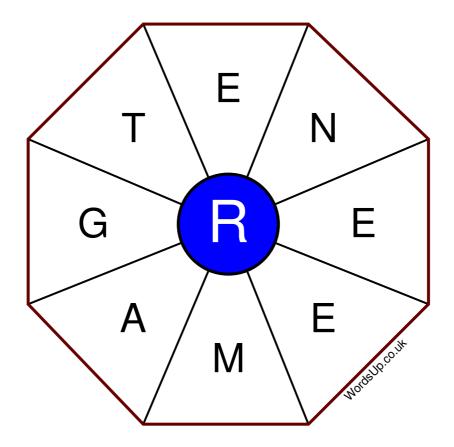

## Instructions

You have ten minutes to find as many words as possible using the letters in the wheel. Each word must use the central letter and at least three others. Each letter may only be used once. There is at least one nine-letter word in the wheel.

There are 152 possible words of four letters or more that use the central letter.

| Write your answers here                                          |  |
|------------------------------------------------------------------|--|
|                                                                  |  |
|                                                                  |  |
|                                                                  |  |
|                                                                  |  |
|                                                                  |  |
|                                                                  |  |
|                                                                  |  |
|                                                                  |  |
|                                                                  |  |
|                                                                  |  |
|                                                                  |  |
|                                                                  |  |
|                                                                  |  |
| Excellent: 60 - Very Good: 45 - Good: 30 - Average: 18 - Poor: 9 |  |