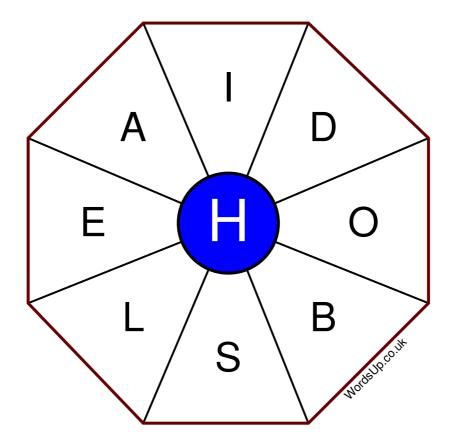

## Instructions

You have ten minutes to find as many words as possible using the letters in the wheel. Each word must use the central letter and at least three others. Each letter may only be used once. There is at least one nine-letter word in the wheel.

There are 170 possible words of four letters or more that use the central letter.

| - |                                                                   |
|---|-------------------------------------------------------------------|
| П | Write your answers here                                           |
| П | Who you allowed horo                                              |
| П |                                                                   |
| П |                                                                   |
| П |                                                                   |
| П |                                                                   |
| П |                                                                   |
| П |                                                                   |
| П |                                                                   |
| П |                                                                   |
| П |                                                                   |
| П |                                                                   |
| П |                                                                   |
| П |                                                                   |
| П |                                                                   |
| П |                                                                   |
| П |                                                                   |
| П |                                                                   |
| П |                                                                   |
| П |                                                                   |
| П |                                                                   |
| П |                                                                   |
| П |                                                                   |
| П |                                                                   |
| П |                                                                   |
| П |                                                                   |
| П |                                                                   |
| П |                                                                   |
|   |                                                                   |
| П |                                                                   |
|   | Excellent: 67 - Very Good: 51 - Good: 33 - Average: 20 - Poor: 10 |
| - | •                                                                 |