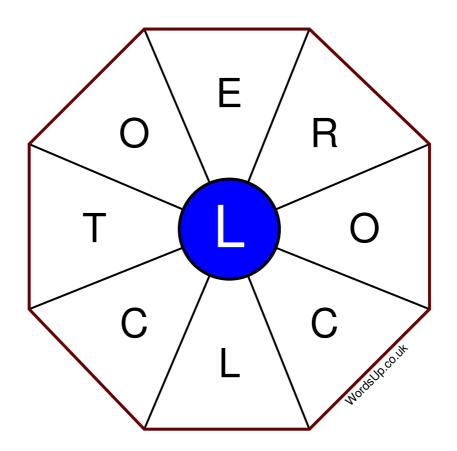

## Instructions

You have ten minutes to find as many words as possible using the letters in the wheel. Each word must use the central letter and at least three others. Each letter may only be used once. There is at least one nine-letter word in the wheel.

There are 45 possible words of four letters or more that use the central letter.

| Write your answers here |                                                                |
|-------------------------|----------------------------------------------------------------|
| white your answers here |                                                                |
|                         |                                                                |
|                         |                                                                |
|                         |                                                                |
|                         |                                                                |
|                         |                                                                |
|                         |                                                                |
|                         |                                                                |
|                         |                                                                |
|                         |                                                                |
|                         |                                                                |
|                         |                                                                |
|                         |                                                                |
|                         |                                                                |
|                         |                                                                |
|                         |                                                                |
|                         |                                                                |
|                         |                                                                |
|                         |                                                                |
|                         |                                                                |
|                         |                                                                |
|                         |                                                                |
|                         |                                                                |
|                         |                                                                |
|                         |                                                                |
|                         |                                                                |
|                         |                                                                |
|                         |                                                                |
|                         |                                                                |
|                         |                                                                |
|                         |                                                                |
|                         |                                                                |
|                         |                                                                |
|                         |                                                                |
|                         |                                                                |
|                         | Excellent: 17 - Very Good: 13 - Good: 8 - Average: 5 - Poor: 2 |
|                         | Excelent in they double accure inclugere reent                 |