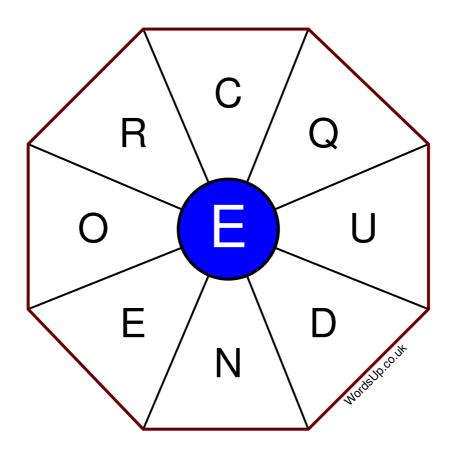

## Word Wheel Puzzle #253

by WordsUp.co.uk

## Instructions

You have ten minutes to find as many words as possible using the letters in the wheel. Each word must use the central letter and at least three others. Each letter may only be used once. There is at least one nine-letter word in the wheel.

There are 126 possible words of four letters or more that use the central letter.

| Write your answers here                                          |
|------------------------------------------------------------------|
|                                                                  |
|                                                                  |
|                                                                  |
|                                                                  |
|                                                                  |
|                                                                  |
|                                                                  |
|                                                                  |
|                                                                  |
|                                                                  |
|                                                                  |
|                                                                  |
|                                                                  |
|                                                                  |
|                                                                  |
|                                                                  |
| Eventlente 40 Marri Conde 97 Conde 94 Average 15 Doore 7         |
| Excellent: 49 - Very Good: 37 - Good: 24 - Average: 15 - Poor: 7 |