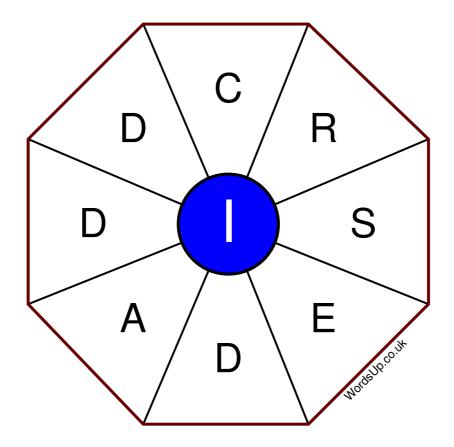

## **Word Wheel Puzzle #254**

## Instructions

You have ten minutes to find as many words as possible using the letters in the wheel. Each word must use the central letter and at least three others. Each letter may only be used once. There is at least one nine-letter word in the wheel.

There are 148 possible words of four letters or more that use the central letter.

| Write your answers here |                                                                  |
|-------------------------|------------------------------------------------------------------|
|                         |                                                                  |
|                         |                                                                  |
|                         |                                                                  |
|                         |                                                                  |
|                         |                                                                  |
|                         |                                                                  |
|                         |                                                                  |
|                         |                                                                  |
|                         |                                                                  |
|                         |                                                                  |
|                         |                                                                  |
|                         |                                                                  |
|                         | Excellent: 58 - Very Good: 44 - Good: 29 - Average: 17 - Poor: 8 |