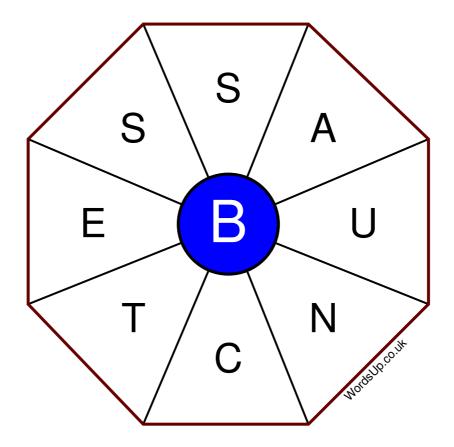

## **Word Wheel Puzzle #255**

## Instructions

You have ten minutes to find as many words as possible using the letters in the wheel. Each word must use the central letter and at least three others. Each letter may only be used once. There is at least one nine-letter word in the wheel.

There are 132 possible words of four letters or more that use the central letter.

| Write your answers here |                                                            |
|-------------------------|------------------------------------------------------------|
|                         |                                                            |
|                         |                                                            |
|                         |                                                            |
|                         |                                                            |
|                         |                                                            |
|                         |                                                            |
|                         |                                                            |
|                         |                                                            |
|                         |                                                            |
|                         |                                                            |
|                         |                                                            |
|                         |                                                            |
|                         |                                                            |
| Excelle                 | ent: 52 - Very Good: 39 - Good: 26 - Average: 15 - Poor: 7 |