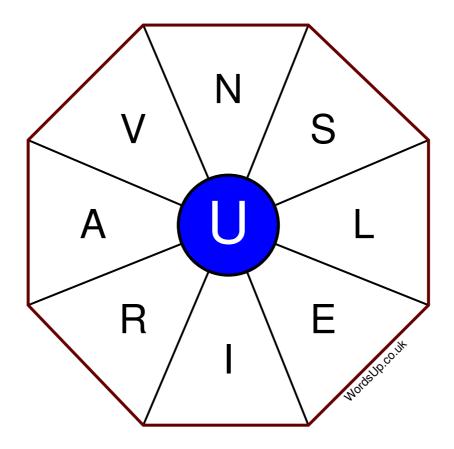

## **Word Wheel Puzzle #259**

## Instructions

You have ten minutes to find as many words as possible using the letters in the wheel. Each word must use the central letter and at least three others. Each letter may only be used once. There is at least one nine-letter word in the wheel.

There are 157 possible words of four letters or more that use the central letter.

| Write your answers here |                                                 |
|-------------------------|-------------------------------------------------|
|                         |                                                 |
|                         |                                                 |
|                         |                                                 |
|                         |                                                 |
|                         |                                                 |
|                         |                                                 |
|                         |                                                 |
|                         |                                                 |
|                         |                                                 |
|                         |                                                 |
|                         |                                                 |
|                         |                                                 |
|                         |                                                 |
| Excellent: 62 - V       | ery Good: 47 - Good: 31 - Average: 18 - Poor: 9 |