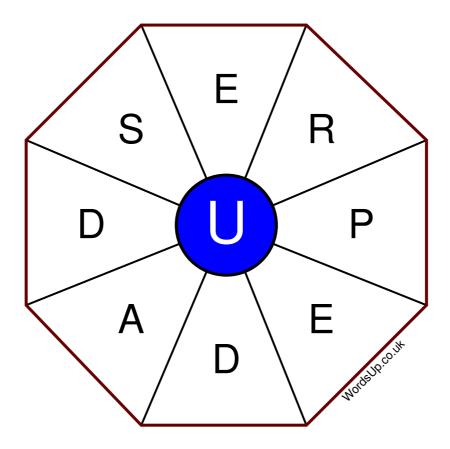

## **Word Wheel Puzzle #260**

## Instructions

You have ten minutes to find as many words as possible using the letters in the wheel. Each word must use the central letter and at least three others. Each letter may only be used once. There is at least one nine-letter word in the wheel.

There are 128 possible words of four letters or more that use the central letter.

| Write your answers here |                                                                  |
|-------------------------|------------------------------------------------------------------|
|                         |                                                                  |
|                         |                                                                  |
|                         |                                                                  |
|                         |                                                                  |
|                         |                                                                  |
|                         |                                                                  |
|                         |                                                                  |
|                         |                                                                  |
|                         |                                                                  |
|                         |                                                                  |
|                         |                                                                  |
|                         |                                                                  |
|                         |                                                                  |
|                         | Excellent: 50 - Very Good: 38 - Good: 25 - Average: 15 - Poor: 7 |