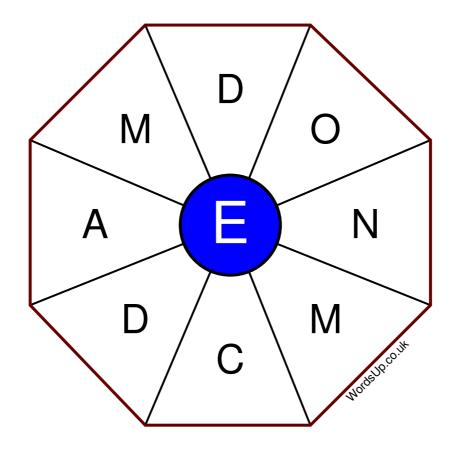

## **Word Wheel Puzzle #261**

## Instructions

You have ten minutes to find as many words as possible using the letters in the wheel. Each word must use the central letter and at least three others. Each letter may only be used once. There is at least one nine-letter word in the wheel.

There are 87 possible words of four letters or more that use the central letter.

| Write your answers here |                                                                  |
|-------------------------|------------------------------------------------------------------|
|                         |                                                                  |
|                         |                                                                  |
|                         |                                                                  |
|                         |                                                                  |
|                         |                                                                  |
|                         |                                                                  |
|                         |                                                                  |
|                         |                                                                  |
|                         |                                                                  |
|                         |                                                                  |
|                         |                                                                  |
|                         |                                                                  |
|                         | Excellent: 34 - Very Good: 26 - Good: 17 - Average: 10 - Poor: 5 |