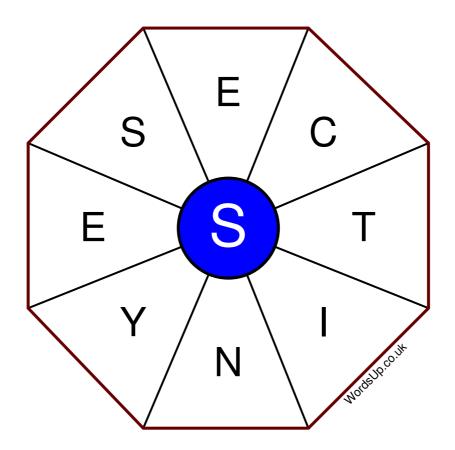

## Word Wheel Puzzle #262

by WordsUp.co.uk

## Instructions

You have ten minutes to find as many words as possible using the letters in the wheel. Each word must use the central letter and at least three others. Each letter may only be used once. There is at least one nine-letter word in the wheel.

There are 179 possible words of four letters or more that use the central letter.

| Write your answers here |                                                                   |
|-------------------------|-------------------------------------------------------------------|
|                         |                                                                   |
|                         |                                                                   |
|                         |                                                                   |
|                         |                                                                   |
|                         |                                                                   |
|                         |                                                                   |
|                         |                                                                   |
|                         |                                                                   |
|                         |                                                                   |
|                         |                                                                   |
|                         |                                                                   |
|                         |                                                                   |
|                         | Excellent: 70 - Very Good: 53 - Good: 35 - Average: 21 - Poor: 10 |