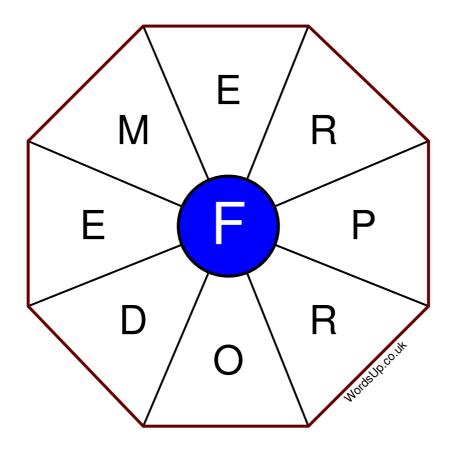

## Word Wheel Puzzle #264

## Instructions

You have ten minutes to find as many words as possible using the letters in the wheel. Each word must use the central letter and at least three others. Each letter may only be used once. There is at least one nine-letter word in the wheel.

There are 39 possible words of four letters or more that use the central letter.

| Write your answers here |                                                                |
|-------------------------|----------------------------------------------------------------|
|                         |                                                                |
|                         |                                                                |
|                         |                                                                |
|                         |                                                                |
|                         |                                                                |
|                         |                                                                |
|                         |                                                                |
|                         |                                                                |
|                         |                                                                |
|                         |                                                                |
|                         |                                                                |
|                         |                                                                |
|                         |                                                                |
|                         | Excellent: 15 - Very Good: 11 - Good: 7 - Average: 4 - Poor: 2 |