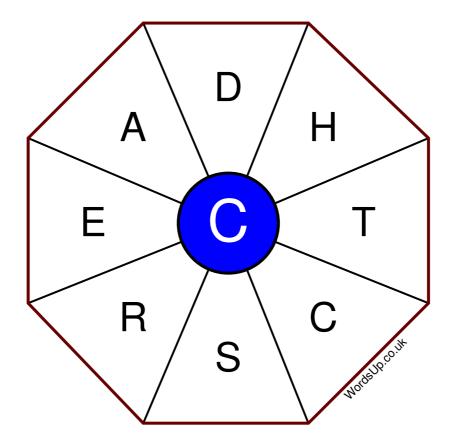

## Instructions

You have ten minutes to find as many words as possible using the letters in the wheel. Each word must use the central letter and at least three others. Each letter may only be used once. There is at least one nine-letter word in the wheel.

There are 189 possible words of four letters or more that use the central letter.

| Write your answers here                                           |  |
|-------------------------------------------------------------------|--|
| write your answers here                                           |  |
|                                                                   |  |
|                                                                   |  |
|                                                                   |  |
|                                                                   |  |
|                                                                   |  |
|                                                                   |  |
|                                                                   |  |
|                                                                   |  |
|                                                                   |  |
|                                                                   |  |
|                                                                   |  |
|                                                                   |  |
|                                                                   |  |
|                                                                   |  |
|                                                                   |  |
|                                                                   |  |
|                                                                   |  |
|                                                                   |  |
|                                                                   |  |
|                                                                   |  |
|                                                                   |  |
|                                                                   |  |
|                                                                   |  |
|                                                                   |  |
|                                                                   |  |
|                                                                   |  |
|                                                                   |  |
|                                                                   |  |
|                                                                   |  |
|                                                                   |  |
|                                                                   |  |
|                                                                   |  |
| Excellent: 74 - Very Good: 56 - Good: 37 - Average: 22 - Poor: 11 |  |
| Excellent. 14 - very Good. 50 - Good. 57 - Average. 22 - Pool. 11 |  |