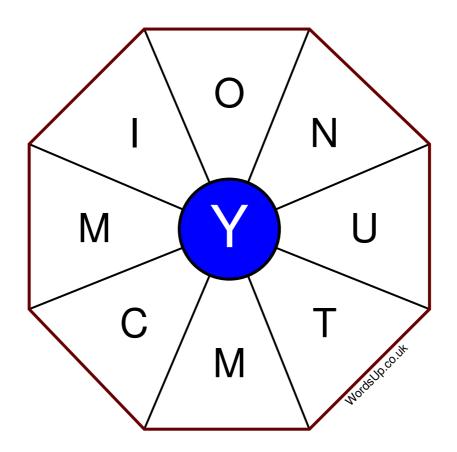

## Word Wheel Puzzle #266

by WordsUp.co.uk

## Instructions

You have ten minutes to find as many words as possible using the letters in the wheel. Each word must use the central letter and at least three others. Each letter may only be used once. There is at least one nine-letter word in the wheel.

There are 31 possible words of four letters or more that use the central letter.

| Write your answers here |                                                               |
|-------------------------|---------------------------------------------------------------|
|                         |                                                               |
|                         |                                                               |
|                         |                                                               |
|                         |                                                               |
|                         |                                                               |
|                         |                                                               |
|                         |                                                               |
|                         |                                                               |
|                         |                                                               |
|                         |                                                               |
|                         |                                                               |
|                         |                                                               |
|                         | Excellent: 12 - Very Good: 9 - Good: 6 - Average: 3 - Poor: 1 |