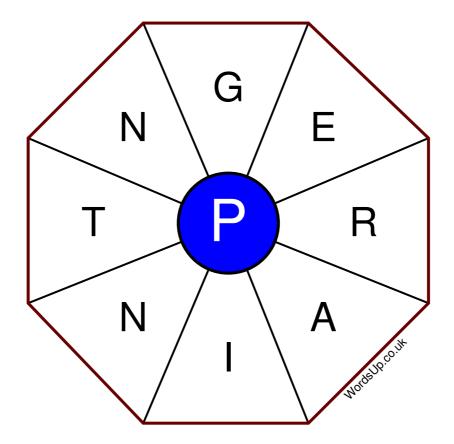

## Instructions

You have ten minutes to find as many words as possible using the letters in the wheel. Each word must use the central letter and at least three others. Each letter may only be used once. There is at least one nine-letter word in the wheel.

There are 148 possible words of four letters or more that use the central letter.

| Write your answers here  |                                                                  |
|--------------------------|------------------------------------------------------------------|
| vviite your answers nere |                                                                  |
|                          |                                                                  |
|                          |                                                                  |
|                          |                                                                  |
|                          |                                                                  |
|                          |                                                                  |
|                          |                                                                  |
|                          |                                                                  |
|                          |                                                                  |
|                          |                                                                  |
|                          |                                                                  |
|                          |                                                                  |
|                          |                                                                  |
|                          |                                                                  |
|                          |                                                                  |
|                          |                                                                  |
|                          |                                                                  |
|                          |                                                                  |
|                          |                                                                  |
|                          |                                                                  |
|                          |                                                                  |
|                          |                                                                  |
|                          |                                                                  |
|                          |                                                                  |
|                          |                                                                  |
|                          |                                                                  |
|                          |                                                                  |
|                          |                                                                  |
|                          |                                                                  |
|                          |                                                                  |
|                          |                                                                  |
|                          | Excellent: 58 - Very Good: 44 - Good: 29 - Average: 17 - Poor: 8 |
|                          |                                                                  |