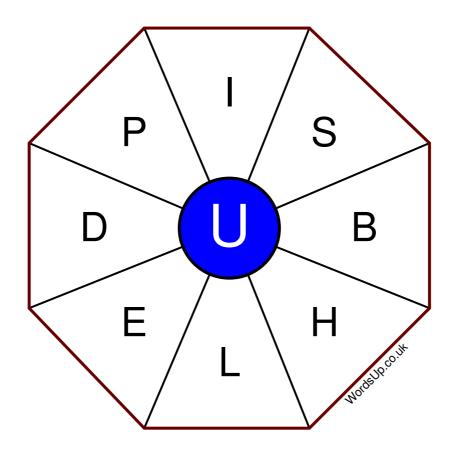

## Word Wheel Puzzle #268

by WordsUp.co.uk

## Instructions

You have ten minutes to find as many words as possible using the letters in the wheel. Each word must use the central letter and at least three others. Each letter may only be used once. There is at least one nine-letter word in the wheel.

There are 118 possible words of four letters or more that use the central letter.

| Write your answers here |                                                                  |
|-------------------------|------------------------------------------------------------------|
|                         |                                                                  |
|                         |                                                                  |
|                         |                                                                  |
|                         |                                                                  |
|                         |                                                                  |
|                         |                                                                  |
|                         |                                                                  |
|                         |                                                                  |
|                         |                                                                  |
|                         |                                                                  |
|                         |                                                                  |
|                         |                                                                  |
|                         |                                                                  |
|                         | Excellent: 46 - Very Good: 35 - Good: 23 - Average: 14 - Poor: 7 |