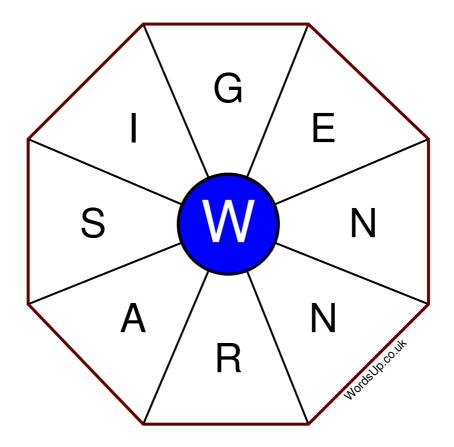

## **Word Wheel Puzzle #270**

## Instructions

You have ten minutes to find as many words as possible using the letters in the wheel. Each word must use the central letter and at least three others. Each letter may only be used once. There is at least one nine-letter word in the wheel.

There are 142 possible words of four letters or more that use the central letter.

| Write your answers here                                          |  |
|------------------------------------------------------------------|--|
|                                                                  |  |
|                                                                  |  |
|                                                                  |  |
|                                                                  |  |
|                                                                  |  |
|                                                                  |  |
|                                                                  |  |
|                                                                  |  |
|                                                                  |  |
|                                                                  |  |
|                                                                  |  |
|                                                                  |  |
| Excellent: 56 - Very Good: 42 - Good: 28 - Average: 17 - Poor: 8 |  |