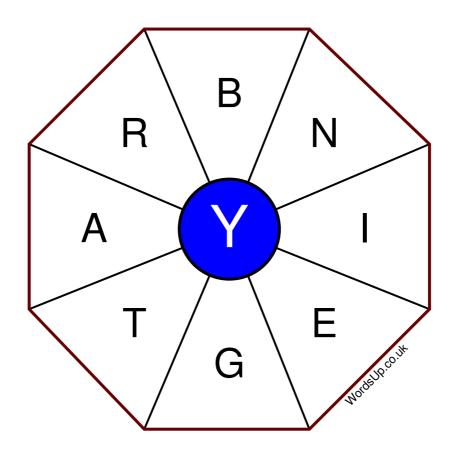

## Word Wheel Puzzle #271

by WordsUp.co.uk

## Instructions

You have ten minutes to find as many words as possible using the letters in the wheel. Each word must use the central letter and at least three others. Each letter may only be used once. There is at least one nine-letter word in the wheel.

There are 114 possible words of four letters or more that use the central letter.

| Write your answers here |                                                                  |
|-------------------------|------------------------------------------------------------------|
|                         |                                                                  |
|                         |                                                                  |
|                         |                                                                  |
|                         |                                                                  |
|                         |                                                                  |
|                         |                                                                  |
|                         |                                                                  |
|                         |                                                                  |
|                         |                                                                  |
|                         |                                                                  |
|                         |                                                                  |
|                         |                                                                  |
|                         |                                                                  |
|                         |                                                                  |
|                         |                                                                  |
|                         | Excellent: 45 - Very Good: 34 - Good: 22 - Average: 13 - Poor: 6 |