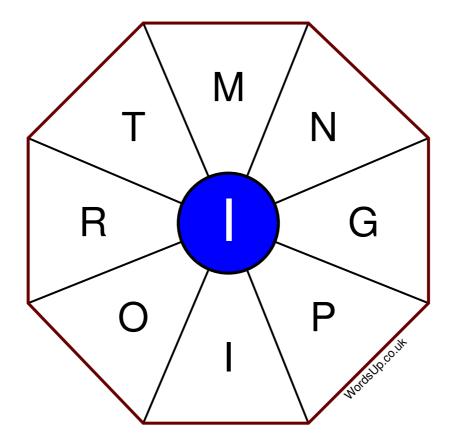

## **Word Wheel Puzzle #273**

## Instructions

You have ten minutes to find as many words as possible using the letters in the wheel. Each word must use the central letter and at least three others. Each letter may only be used once. There is at least one nine-letter word in the wheel.

There are 115 possible words of four letters or more that use the central letter.

| Write your answers here |                                                                  |
|-------------------------|------------------------------------------------------------------|
|                         |                                                                  |
|                         |                                                                  |
|                         |                                                                  |
|                         |                                                                  |
|                         |                                                                  |
|                         |                                                                  |
|                         |                                                                  |
|                         |                                                                  |
|                         |                                                                  |
|                         |                                                                  |
|                         |                                                                  |
|                         |                                                                  |
|                         |                                                                  |
|                         | Excellent: 45 - Very Good: 34 - Good: 22 - Average: 13 - Poor: 6 |