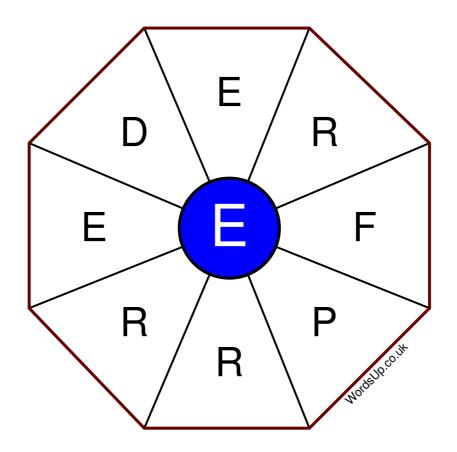

## Word Wheel Puzzle #274

by WordsUp.co.uk

## Instructions

You have ten minutes to find as many words as possible using the letters in the wheel. Each word must use the central letter and at least three others. Each letter may only be used once. There is at least one nine-letter word in the wheel.

There are 42 possible words of four letters or more that use the central letter.

| Write your apowers here |                                                                |
|-------------------------|----------------------------------------------------------------|
| Write your answers here |                                                                |
|                         |                                                                |
|                         |                                                                |
|                         |                                                                |
|                         |                                                                |
|                         |                                                                |
|                         |                                                                |
|                         |                                                                |
|                         |                                                                |
|                         |                                                                |
|                         |                                                                |
|                         |                                                                |
|                         |                                                                |
|                         |                                                                |
|                         |                                                                |
|                         |                                                                |
|                         |                                                                |
|                         |                                                                |
|                         |                                                                |
|                         |                                                                |
|                         |                                                                |
|                         |                                                                |
|                         | Excellent: 16 - Very Good: 12 - Good: 8 - Average: 5 - Poor: 2 |