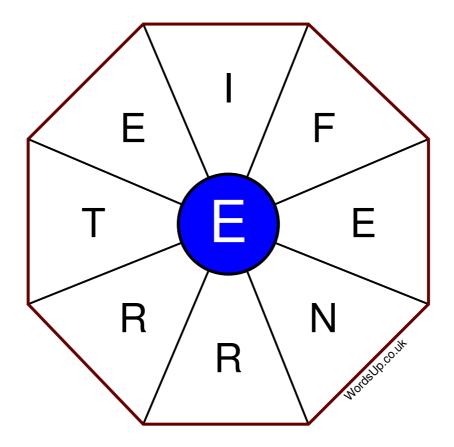

## **Word Wheel Puzzle #275**

## Instructions

You have ten minutes to find as many words as possible using the letters in the wheel. Each word must use the central letter and at least three others. Each letter may only be used once. There is at least one nine-letter word in the wheel.

There are 119 possible words of four letters or more that use the central letter.

| Write your answers here |                                                                  |
|-------------------------|------------------------------------------------------------------|
|                         |                                                                  |
|                         |                                                                  |
|                         |                                                                  |
|                         |                                                                  |
|                         |                                                                  |
|                         |                                                                  |
|                         |                                                                  |
|                         |                                                                  |
|                         |                                                                  |
|                         |                                                                  |
|                         |                                                                  |
|                         | Excellent: 47 - Very Good: 35 - Good: 23 - Average: 14 - Poor: 7 |