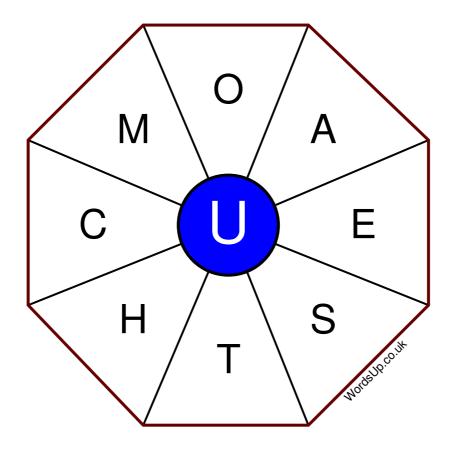

## **Word Wheel Puzzle #276**

## Instructions

You have ten minutes to find as many words as possible using the letters in the wheel. Each word must use the central letter and at least three others. Each letter may only be used once. There is at least one nine-letter word in the wheel.

There are 171 possible words of four letters or more that use the central letter.

| Write your answers here |                                                                   |
|-------------------------|-------------------------------------------------------------------|
|                         |                                                                   |
|                         |                                                                   |
|                         |                                                                   |
|                         |                                                                   |
|                         |                                                                   |
|                         |                                                                   |
|                         |                                                                   |
|                         |                                                                   |
|                         |                                                                   |
|                         |                                                                   |
|                         |                                                                   |
|                         |                                                                   |
|                         |                                                                   |
|                         | Excellent: 67 - Very Good: 51 - Good: 33 - Average: 20 - Poor: 10 |